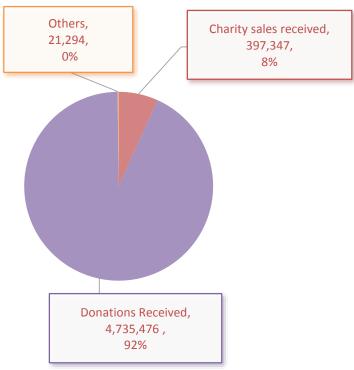

#### INCOME AND EXPENDITURE ACCOUNT

|                                          | Total           | Total           |
|------------------------------------------|-----------------|-----------------|
|                                          | From 2015.01.01 | From 2014.01.01 |
|                                          | to 2016.03.31   | to 2014.12.31   |
|                                          | HK\$            | HK\$            |
| Income                                   |                 |                 |
| Donations income                         | 4,735,476       | 3,305,899       |
| Sales and other fees income              | 397,347         | 235,170         |
| Government grants                        | 20,000          | 41,260          |
| Membership fees income                   | 1,200           | 900             |
| Bank interest income                     | 94              | 41              |
| Total Income                             | 5,154,117       | 3,583,270       |
| Expenditure                              |                 |                 |
| Auditors' remuneration                   | 12,000          | 12,000          |
| Bank charges                             | 10,330          | 2,454           |
| Courier and postage                      | 2,682           | 2,544           |
| Depreciation                             | 79,641          | 2,544           |
| Dog care expenses                        | 326,923         | 144,067         |
| Donation Paid                            | 1,000           | 500             |
| Electricity and water                    | 15,865          | 2,376           |
| Event Expenses                           | 283,658         | 192,950         |
| Hire Purchase interest expenses          | 3,923           | 132,330         |
| Insurance                                | 26,196          | 20,617          |
| Messing                                  | 6,052           | 20,017          |
| Motor vehicle expenses                   | 55,775          |                 |
| MPF employer contributions               | 84,921          | 34,780          |
| Printing and stationery                  | 43,541          | 11,739          |
| Purchase for mini store                  | 33,859          | 201,153         |
| Recruitment expenses                     | 3,701           | _0_,_00         |
| Rental expenses - office                 | 135,000         | 36,000          |
| Trainer and trainee-staff quarteers      | 243,250         | 192,000         |
| Salaries and allowances                  | 1,873,095       | 1,123,792       |
| Secretarial expenses                     | 2,305           | 2,305           |
| Seminar and training - local             | 4,795           | 3,350           |
| Seminar and training - oversea           | 803,475         | 882,173         |
| Subscriptions and memberships            | 8,772           | 5,210           |
| Sundries                                 | 11,947          | 6,514           |
| Telecommunication                        | 7,770           | 2,591           |
| Travelling and transportation - local    | 99,875          | 73,402          |
| Fravelling and transportation - Overseas | 51,867          | 145,016         |
| Volunteer expenses                       | 20,300          | 16,000          |
| Web site and software expenses           | 25,501          | 8,000           |
| Total Expenditure                        | 4,278,019       | 3,121,533       |
| Curplus for the period                   | 076 000         | 464 727         |
| Surplus for the period                   | 876,098         | 461,737         |