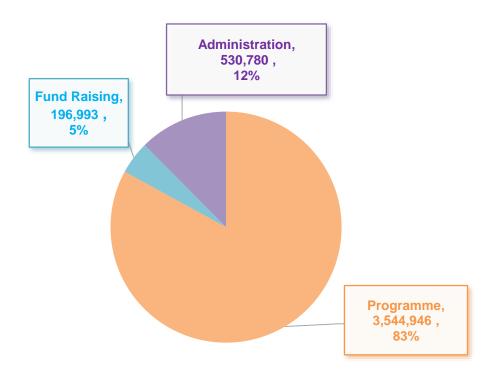

#### INCOME AND EXPENDITURE ACCOUNT

|                                          | Total           | Total           |
|------------------------------------------|-----------------|-----------------|
|                                          | From 2015.01.01 | From 2014.01.01 |
|                                          | to 2016.03.31   | to 2014.12.31   |
|                                          | HK\$            | HK\$            |
| Income                                   |                 |                 |
| Donations income                         | 4,735,476       | 3,305,899       |
| Sales and other fees income              | 397,347         | 235,170         |
| Government grants                        | 20,000          | 41,260          |
| Membership fees income                   | 1,200           | 900             |
| Bank interest income                     | 94              | 41              |
| Total Income                             | 5,154,117       | 3,583,270       |
| Expenditure                              |                 |                 |
| Auditors' remuneration                   | 12,000          | 12,000          |
| Bank charges                             | 10,330          | 2,454           |
| Courier and postage                      | 2,682           | 2,544           |
| Depreciation                             | 79,641          | 2,544           |
| Dog care expenses                        | 326,923         | 144,067         |
| Donation Paid                            | 1,000           | 500             |
| Electricity and water                    | 15,865          | 2,376           |
| Event Expenses                           | 283,658         | 192,950         |
| Hire Purchase interest expenses          | 3,923           | 132,330         |
| Insurance                                | 26,196          | 20,617          |
| Messing                                  | 6,052           | 20,017          |
| Motor vehicle expenses                   | 55,775          |                 |
| MPF employer contributions               | 84,921          | 34,780          |
| Printing and stationery                  | 43,541          | 11,739          |
| Purchase for mini store                  | 33,859          | 201,153         |
| Recruitment expenses                     | 3,701           | _0_,_00         |
| Rental expenses - office                 | 135,000         | 36,000          |
| Trainer and trainee-staff quarteers      | 243,250         | 192,000         |
| Salaries and allowances                  | 1,873,095       | 1,123,792       |
| Secretarial expenses                     | 2,305           | 2,305           |
| Seminar and training - local             | 4,795           | 3,350           |
| Seminar and training - oversea           | 803,475         | 882,173         |
| Subscriptions and memberships            | 8,772           | 5,210           |
| Sundries                                 | 11,947          | 6,514           |
| Telecommunication                        | 7,770           | 2,591           |
| Travelling and transportation - local    | 99,875          | 73,402          |
| Fravelling and transportation - Overseas | 51,867          | 145,016         |
| Volunteer expenses                       | 20,300          | 16,000          |
| Web site and software expenses           | 25,501          | 8,000           |
| Total Expenditure                        | 4,278,019       | 3,121,533       |
| Curplus for the period                   | 076 000         | 464 727         |
| Surplus for the period                   | 876,098         | 461,737         |