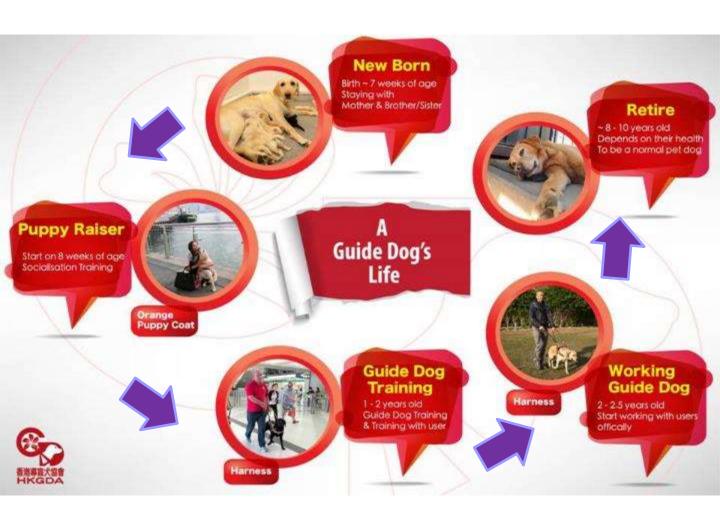

# A Guide Dog's Life

## **Puppy Raising and Fostering**

There were nine puppies in the puppy raising program and five dogs in training.

During 2015, HKGDA has received eight puppies from international guide dog breeding programs and all these puppies are sponsored by the LINK FOUNDATION. In January 2016, we have three donated puppies from Taiwan and USA respectively.

## **Guide Dog Production**

In September 2015 and March 2016, Hong Kong Guide Dogs Association (HKGDA) is proud to announce our first two guide dog teams' graduation. Both guide dogs Anna and Bella were raised, trained and successfully matched with two users. An official graduation ceremony was held on 29 March 2016 at Hong Kong Disneyland.

## **HKGDA 1<sup>st</sup> Graduation at Disney Theme Park**

An official graduation ceremony was held on 29 March 2016 in Hong Kong Disneyland.

Guide Dogs Anna and Bella together with Mickey and Goofy

**HKGDA 1st Graduation Ceremony** 