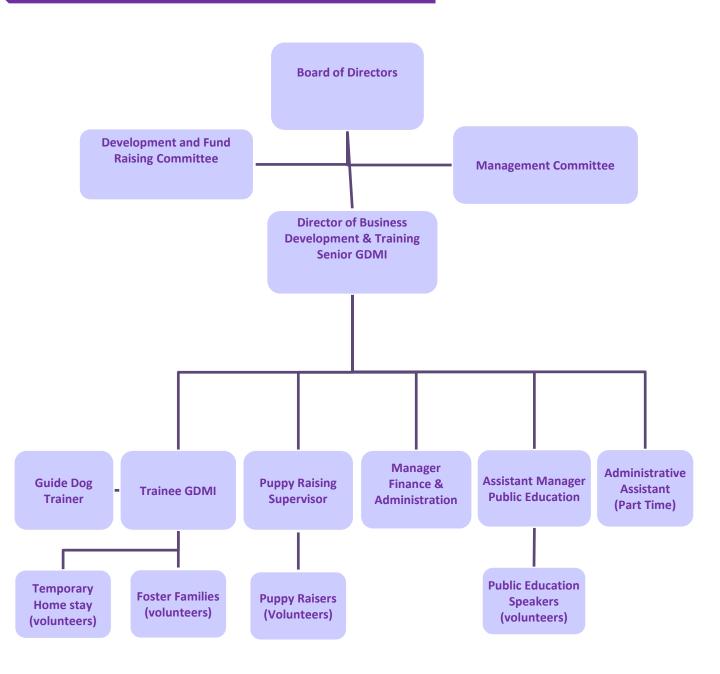

## **Organization Chart**

## Governance

Hong Kong Guide Dogs Association (HKGDA) is governed by a Board of Directors with members elected for their professional backgrounds and desire to support the development of guide dog services in Hong Kong.

## **Staffing**

Hong Kong Guide Dogs Association (HKGDA) engaged a team of professional staff who undertook the operations and management.

In 2016, our two Trainee Guide Dog Mobility Instructors (will) have returned from UK, one in January and one in April, after spending two full years in their professional and intensive training. They will continue and complete their final year training locally in Hong Kong under the guidance of a senior Guide Dog Mobility Instructors (GDMI).

#### **Operation Team**

Director of Business Development and Training **Brian C. Francis** 

Since September 2013, HKGDA has employed the services of Mr Brian Francis, a GDMI with 40 years' experience who also has program management experience. Brian is the 'teacher of the teachers'. Currently, Mr Brian Francis is the only GDMI in Hong Kong qualified to teach other GDMIs. Brian was appointed as an Assessor for the International Guide Dog School Federation between 2011-13.

# Puppy Raising Supervisor Miss Chan Wing Chee, Fish

Fish was trained in an established guide dog school in Australia as a Puppy Raising Supervisor. Her responsibilities include the recruitment, training and supervision of volunteer Puppy Raisers who raise our puppies from 8 weeks of age to 14 months when they are ready to begin their formal guide dog training. During the puppy raising process, Fish monitors the puppy's development and advises on the socialization and training phases appropriate for each puppy.

## Trainee Guide Dog Mobility Instructor Miss Wu Ching Yee, Cherrie

Cherrie is a graduate of the University of Brighton, UK majoring in International Hospitality Management. She is currently undertaking the three year training program to become a Guide Dog Mobility Instructor. For the first two years of this training Cherrie was trained at the Guide Dogs for the Blind Association in the UK and since January Cherrie has returned to Hong Kong to complete the final year of her localized training.

#### **Operation Team**

Trainee Guide Dog Mobility Instructor

Mr. Poon Kwok Wai, Garrick

Garrick is a graduate of the University of Berkeley, California majoring in Industrial Engineering and Operation Research. He is currently undertaking the three-year training program to become a Guide Dog Mobility Instructor. For the first two years of this training Garrick received training at the Guide Dogs for the Blind Association in the UK and Garrick has since returned to Hong Kong in April to complete her third year localized training in Hong Kong.

Guide Dog Trainer **Colin Yu** 

Colin is a graduate of the Lingman University, Hong Kong majoring in Marketing.

**Finance and Administration Team** 

Manager, (Finance & Administration) **Ng Siu Mui, Stella** 

Stella is a Bachelor degree holder from the Curtin University of Technology, Australia majoring in Accounting and Accounting Technologies. She also is the member of CPA Australia and HKICPA. She is having more than 25 years management experience in Finance and Administration area

Assistant Manager (Public Education) **Cheung Hei Man, Eamon** 

Administrative Assistant (Part Time) **Emily Tse** 