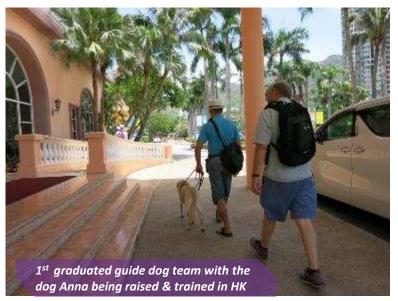

## **Guide Dog Production**

In September 2015 and March 2016, Hong Kong Guide Dogs Association (HKGDA) is proud to announce our first two guide dog teams' graduation. Both guide dogs Anna and Bella were raised, trained and successfully matched with two users. An official graduation ceremony was held on 29 March 2016 at Hong Kong Disneyland.

## **HKGDA 1<sup>st</sup> Graduation at Disney Theme Park**

An official graduation ceremony was held on 29 March 2016 in Hong Kong Disneyland.

Guide Dogs Anna and Bella together with Mickey and Goofy

**HKGDA 1st Graduation Ceremony** 