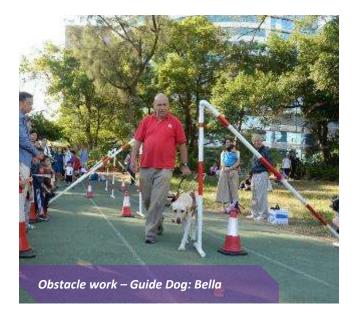

## **Guide Dog Production**

In September 2015 and March 2016, Hong Kong Guide Dogs Association (HKGDA) is proud to announce our first two guide dog teams' graduation. Both guide dogs Anna and Bella were raised, trained and successfully matched with two users. An official graduation ceremony was held on 29 March 2016 at Hong Kong Disneyland.

## **HKGDA 1<sup>st</sup> Graduation at Disney Theme Park**

An official graduation ceremony was held on 29 March 2016 in Hong Kong Disneyland.

Guide Dogs Anna and Bella together with Mickey and Goofy

**HKGDA 1st Graduation Ceremony** 